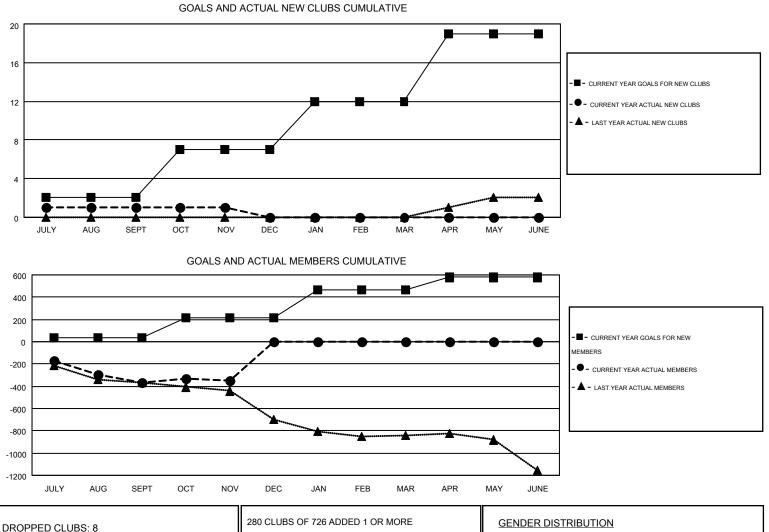

## GMT: JERRY SMITH

LOCATION: PENNSYLVANIA

| GMT  | г са | 1 |
|------|------|---|
| Givi |      |   |

|                       |                  | Clubs     |                  |                       |               |                    | Members                                |                    |                  |
|-----------------------|------------------|-----------|------------------|-----------------------|---------------|--------------------|----------------------------------------|--------------------|------------------|
| RESULTS FOR 2014-2015 |                  |           |                  | RESULTS FOR 2014-2015 |               |                    |                                        |                    |                  |
| QUARTER               | NEW CLUB<br>GOAL | NEW CLUBS | DROPPED<br>CLUBS | NET<br>GAIN/LOSS      | QUARTER       | NEW MEMBER<br>GOAL | CHARTER AND<br>NEW<br>MEMBERS<br>ADDED | DROPPED<br>MEMBERS | NET<br>GAIN/LOSS |
| JULY/AUG/SEPT         | 2                | 1         | 7                | -6                    | JULY/AUG/SEPT | 35                 | 301                                    | 667                | -366             |
| OCT/NOV/DEC           | 5                | 0         | 1                | -1                    | OCT/NOV/DEC   | 177                | 330                                    | 314                | 16               |
| JAN/FEB/MAR           | 5                | 0         | 0                | 0                     | JAN/FEB/MAR   | 255                | 0                                      | 0                  | 0                |
| APR/MAY/JUNE          | 7                | 0         | 0                | 0                     | APR/MAY/JUNE  | 111                | 0                                      | 0                  | 0                |

| DROPPED CLUBS: 8 |     | 280 CLUBS OF 726 ADDED 1 OR MORE | GENDER DISTRIBUTION   |                 |         |
|------------------|-----|----------------------------------|-----------------------|-----------------|---------|
|                  |     | NEW MEMBERS                      | MALE                  | 15,970 (77.55%) |         |
|                  |     |                                  | FEMALE                | 4,622 (22.45%)  |         |
| DROPPED MEMBERS  |     |                                  |                       |                 |         |
| DECEASED         | 143 | CLICK HERE FOR HEALTH            |                       |                 | 2 5 2 0 |
| CLUB CANCELLED   | 52  | ASSESSMENT DATA                  | FAMILY UNIT MEMBERS   |                 | 3,538   |
| OTHER            | 786 |                                  | HEAD OF HOUSEHOLD     |                 | 1,708   |
| TOTAL            | 981 |                                  | NON-HEAD OF HOUSEHOLD | )               | 1,830   |
|                  |     |                                  |                       |                 |         |